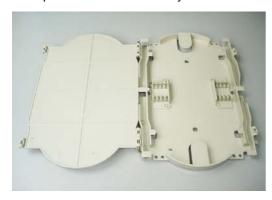

## **Fiber Optic Splice Tray**

## **Descriptions**

Fiber optic splice trays are made of ABS, light in weight and is RoHS compliant. They are mainly used for optical fiber storage and fiber optic fusion protection, easy to operate and simple to install and uninstall. The trays are stackable and can be mounted using two #6 screws; they can be used one on top of another to form a layer structure inside the fiber optic enclosures.