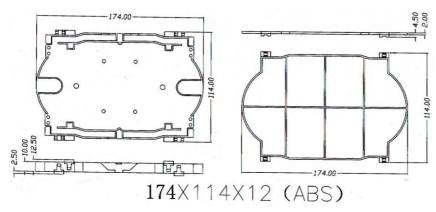

## 6 different sizes available:

Type 1: 174mm\*109mm\*12mm
Type 2: 145mm\*105mm\*12mm
Type 3: 150mm\*100mm\*10mm
Type 4: 210mm\*105mm\*12mm
Type 5: 230mm\*96mm\*12mm
Type 6: 300mm\*97mm\*12mm

For detailed inquiry please contact our sales team at: <a href="mailto:sales@HuihongFiber.com">sales@HuihongFiber.com</a>.