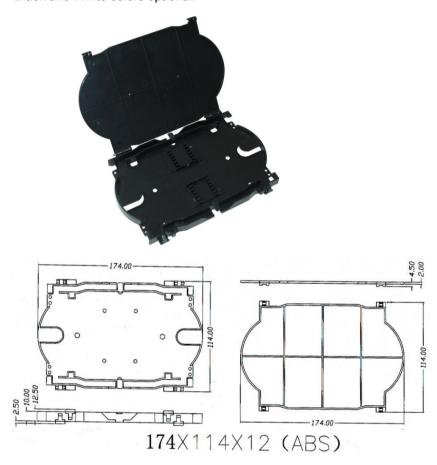

### 12 Port Fiber Optic Splice Tray

#### **Descriptions**

Fiber optic splice trays are made of ABS, light in weight and is RoHS compliant. They are mainly used for optical fiber storage and fiber optic fusion protection, easy to operate and simple to install and uninstall. The trays are stackable and can be mounted using two #6 screws; they can be used one on top of another to form a layer structure inside the fiber optic enclosures. Black and White colors optional.

#### Part Number :HFAC-FST2

For detailed inquiry please contact our sales team at: <a href="mailto:sales@HuihongFiber.com">sales@HuihongFiber.com</a> .